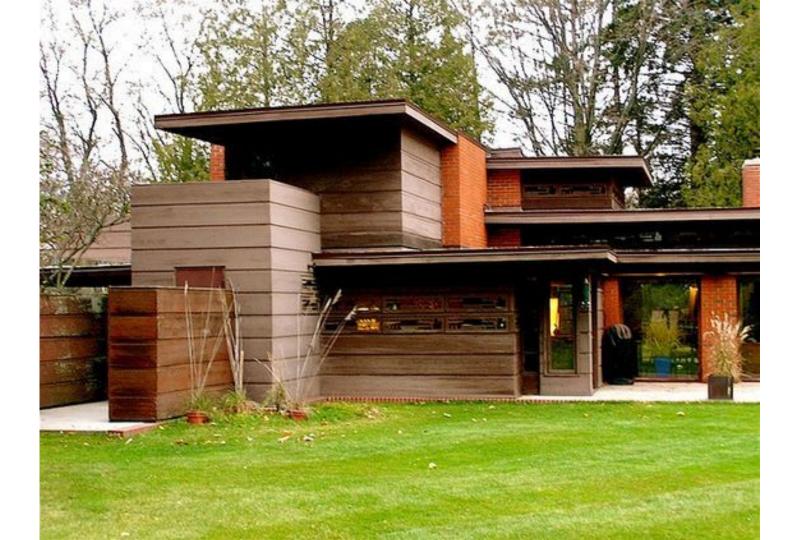

# Architectural Drawing

Your modernist home!

Must have: 5 protrusions, 3 different building surfaces, a porch or deck, at least 1 door and 4 windows, minimal landscaping, "creative extra"

Materials: Sharpie/waterproof black pen and a colored material (marker, colored pencil, watercolor)

\*Do not copy an existing house or drawing. This should be your unique creation. You may use reference images for ideas and inspiration only.