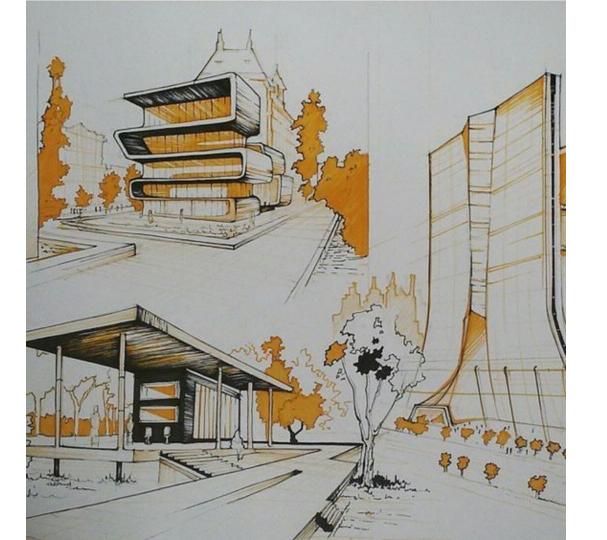

# Architectural Drawing

Your modernist home!

Must have: 5 protrusions, 3 different building surfaces, a porch or deck, at least 1 door and 4 windows, minimal landscaping, "creative extra"

Materials: Sharpie/waterproof black pen and a colored material (marker, colored pencil, watercolor)

(This is one point perspective,
But a good example of different
Surface textures)

Practice 5 boxes, sketch ideas of modernist house, 3 reference photos found for inspiration (printed & glued in sketchbook)