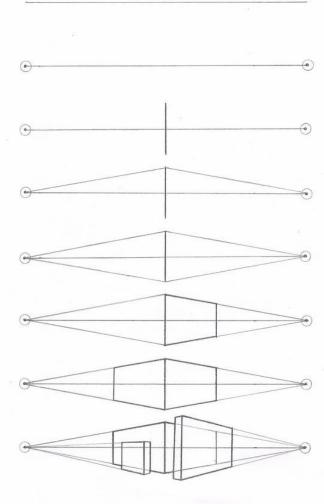

## 2 Point Perspective

#### How To

https://youtu.be/ZZuY55m qR\_Q



### Practice Boxes - x5



# Architectural Drawing

Your modernist home!

Must have: 5 protrusions, 3 different building surfaces, a porch or deck, at least 1 door and 4 windows, minimal landscaping, "creative extra"

Materials: Sharpie/waterproof black pen and a colored material (marker, colored pencil, watercolor)



(This is one point perspective,
But a good example of different
Surface textures)

















Practice 5 boxes, sketch ideas of modernist house, 3 reference photos found for inspiration (printed & glued in sketchbook)



\*Do not copy an existing house or drawing. This should be your unique creation. You may use reference images for ideas and inspiration only.

#### Rubric

| 8 points  | <b>Planning:</b> Evidence of planning in sketchbook. Practice 5 boxes, sketch ide