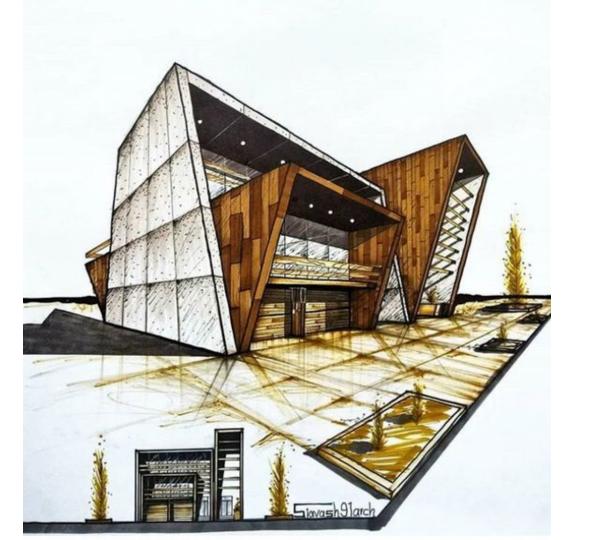

# Architectural Drawing

Your modernist home!

Must have: 5 protrusions, 3 different building surfaces, a porch or deck, at least 1 door and 4 windows, minimal landscaping, "creative extra"

Materials: Sharpie/waterproof black pen and a colored material (marker, colored pencil, watercolor)

\*Do not copy an existing house or drawing. This should be your unique creation. You may use reference images for ideas and inspiration only.