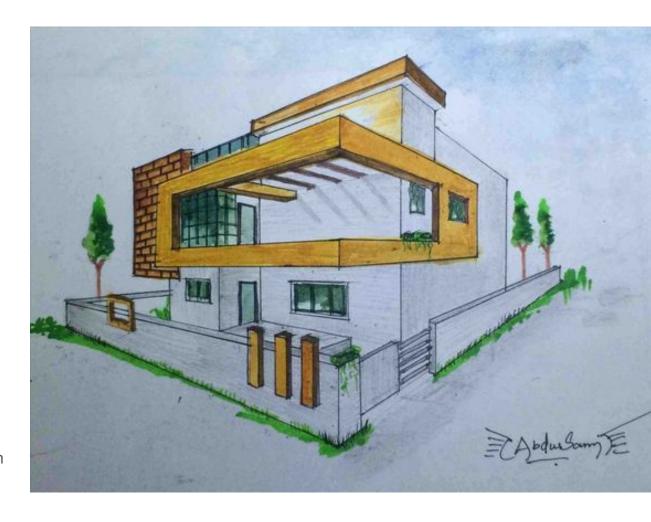

# Architectural Drawing

Your modernist home!

Must have: 5 protrusions, 3 different building surfaces, a porch or deck, at least 1 door and 4 windows, minimal landscaping, "creative extra"

Materials: Sharpie/waterproof black pen and a colored material (marker, colored pencil, watercolor)

\*Do not copy an existing house or drawing. This should be your unique creation. You may use reference images for ideas and inspiration only.