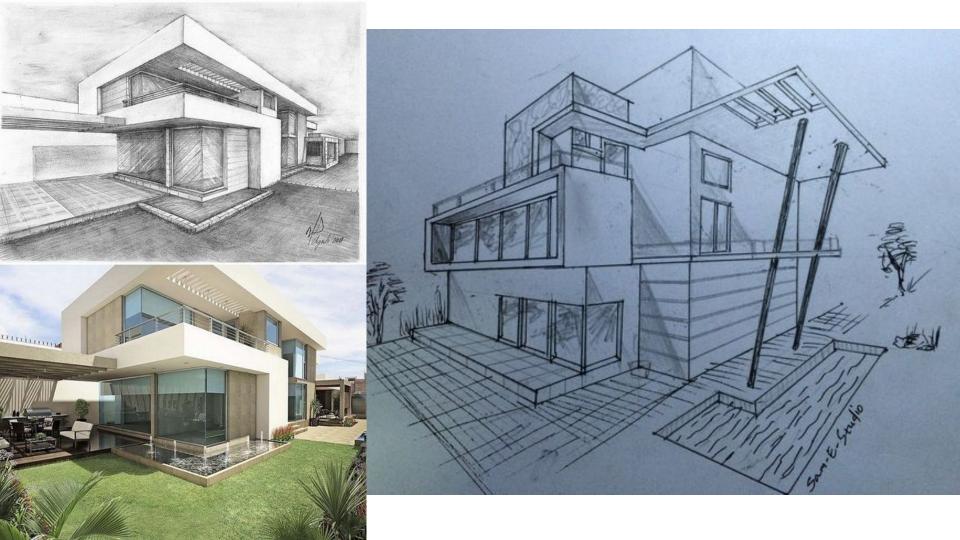

# Architectural Drawing

Your modernist home!

Must have: 5 protrusions, 3 different building surfaces, a porch or deck, at least 1 door and 4 windows, minimal landscaping, "creative extra"

Materials: Sharpie/waterproof black pen and a colored material (marker, colored pencil, watercolor)

\*Do not copy an existing house or drawing. This should be your unique creation. You may use reference images for ideas and inspiration only.