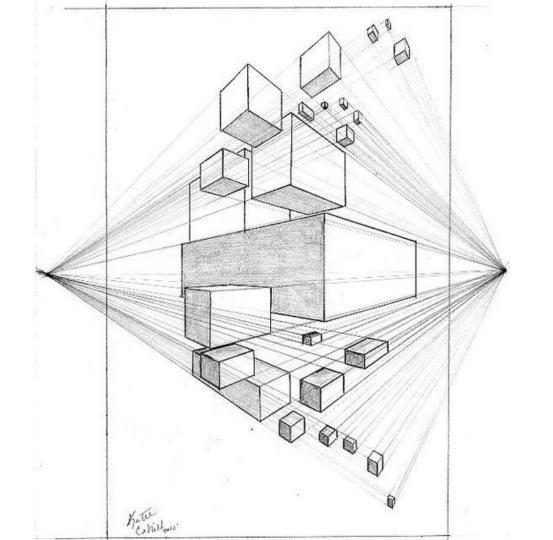

### Practice Boxes - x5

(This is one point perspective,
But a good example of different
Surface textures)

Practice 5 boxes, sketch ideas of modernist house, 3 reference photos found for inspiration (printed & glued in sketchbook)