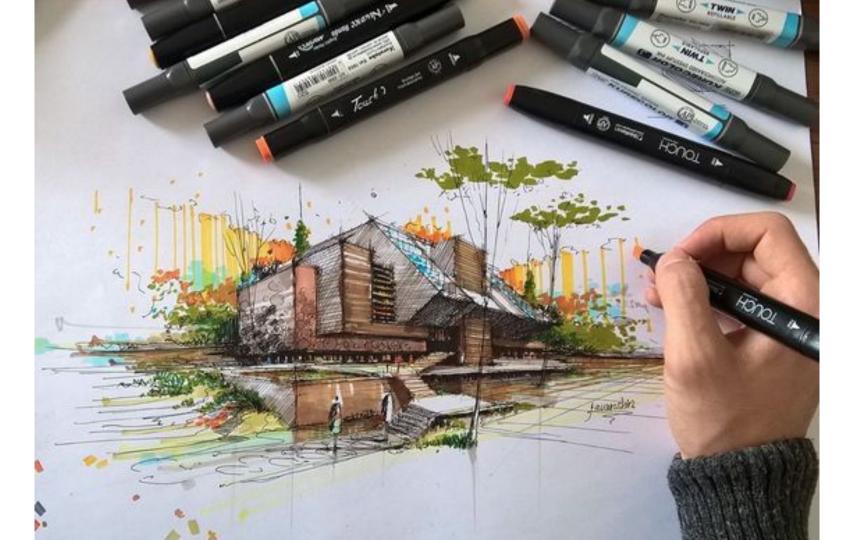

# Architectural Drawing

Your modernist home!

Must have: 5 protrusions, 3 different building surfaces, a porch or deck, at least 1 door and 4 windows, minimal landscaping, "creative extra"

Materials: Sharpie/waterproof black pen and a colored material (marker, colored pencil, watercolor)

#### Rubric

| 8 points  | <b>Planning:</b> Evidence of planning in sketchbook. Practice 5 boxes, sketch ideas of modernist house, 3 reference photos found for inspiration (printed and glued in sketchbook)                                                                                  |
|-----------|---------------------------------------------------------------------------------------------------------------------------------------------------------------------------------------------------------------------------------------------------------------------|
| 10 points | <b>Creating:</b> All requirements met. Must have: 5 protrusions, 3 different building surfaces, a porch or deck, at least 1 door and 4 windows, minimal landscaping, one "creative extra". Drawing done on at least 12" x 18" on a paper type appropriate to media. |
| 10 points | <b>Execution:</b> Drawing is done in correct 2 point perspective with ALL diagonal lines going towards vanishing points.                                                                                                                                            |
| 8 points  | <b>Refinement:</b> Good craftsmanship is used including care of paper surface, no wrinkles or extraneous marks. High level of care and refinement given to drawing, mark-making and coloring. Intentional color palette used.                                       |